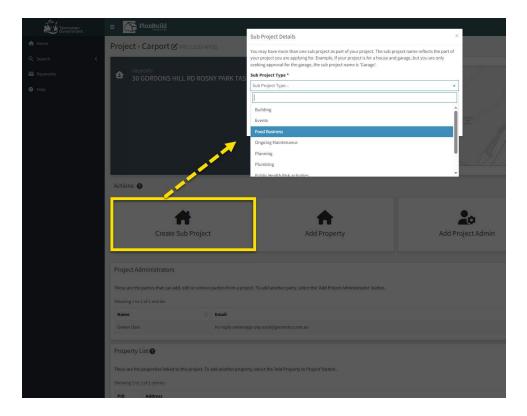

### Create a Sub Project

Create a Sub Project.

It is important to select the correct Sub Project Type as that would determine the type of forms that would be available to you.

In the Sub Project page, you will find the list of available Applications/Forms. You will only be able select the forms that are relevant to your role in the Sub Project, and the stage of your applications.