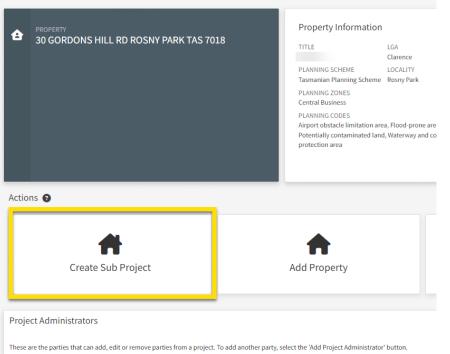

#### Project - Carport 🗹 PROJ-2023-MP3Q

Go to the relevant Project via the Dashboard (or refer to \_QRG link\_\_\_\_ to create a new Project).

### Create a Sub Project

Create a Sub Project.

It is important to select the correct Sub Project Type as that would determine the type of forms that would be available to you.

In the Sub Project page, you will find the list of available Applications/Forms. You will only be able select the forms that are relevant to your role in the Sub Project, and the stage of your applications.