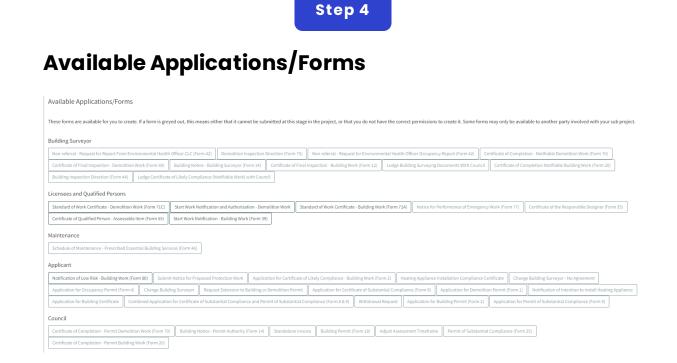

The form numbers are stated in the brackets.

#### **Step 5 Title**

| eport From Env                            |                             |                                                                                                                                                                                |                                                                       | - Constitution Devila          |                           | cupancy Report (Form 42)         |                  |                           |  |
|-------------------------------------------|-----------------------------|--------------------------------------------------------------------------------------------------------------------------------------------------------------------------------|-----------------------------------------------------------------------|--------------------------------|---------------------------|----------------------------------|------------------|---------------------------|--|
| on - Demolition Work (Form 69) L Building |                             | 2)                                                                                                                                                                             | pplication for Certificate of Likely Compliance - Building Work (Form |                                |                           | veying Documents With Council Ce |                  | Certificate of Completion |  |
| on (Form 44)                              | Lodge Certificate of Likely | / C                                                                                                                                                                            |                                                                       |                                |                           |                                  |                  |                           |  |
| Persons                                   |                             | Before lodging this form,                                                                                                                                                      | ou must have engaged a Buildin                                        | g Surveyor.                    |                           |                                  |                  |                           |  |
| e - Demolition \                          | Work (Form 71C) Notice      | Certificates of Qualified Pe                                                                                                                                                   | rence all Design Documentation<br>ersons.                             | Certificates of the Responsi   | ible Designer and         | ard of Work Certificate - Buil   | lding Work (Form |                           |  |
| on - Assessable                           |                             |                                                                                                                                                                                |                                                                       | 🕩 Create                       | Form × Cancel             |                                  |                  |                           |  |
| Prescribed Esse                           |                             | m 46)                                                                                                                                                                          |                                                                       |                                |                           |                                  |                  |                           |  |
| uilding Work (F                           | orm 80) Submit Notice (     | for Proposed Protection Work                                                                                                                                                   | Application for Certificate of Like                                   | y Compliance - Building Work   | (Form 2) Heating Ap       |                                  |                  |                           |  |
| Permit (Form 4)                           |                             | eyor Request Extension to B                                                                                                                                                    | uilding or Demolition Permit                                          | mbined Application for Certifi | icate of Likely Compliand |                                  |                  |                           |  |
| Permit (Form 1                            | ) Notification of Intentio  | to Install Heating Appliance Application for Building Certificate Combined Application for Certificate of Substantial Compliance and Permit of Substantial Compliance (Form 8) |                                                                       |                                |                           |                                  |                  |                           |  |
| rmit (Form 2)                             | Application for Permit of   |                                                                                                                                                                                |                                                                       | ikely Compliance - Demolition  | n Work (Form 1)           |                                  |                  |                           |  |
|                                           |                             |                                                                                                                                                                                |                                                                       |                                |                           |                                  |                  |                           |  |
| Permit Demolit                            |                             |                                                                                                                                                                                |                                                                       |                                |                           |                                  |                  |                           |  |
| me                                        |                             |                                                                                                                                                                                |                                                                       |                                |                           |                                  |                  |                           |  |

Click on a form and a pop-up screen will provide more information of the form.

you can select 'Create Form' if this is the form you are after, or you select 'Cancel' and look for another form.

We can put other QRGs here if needed.